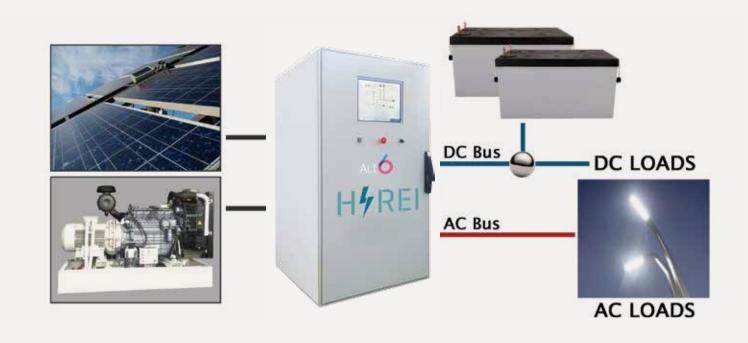

## Hybrid Energy Manager

With the use of HyREI it's possible to guarantee **available energy 24h**: thanks to HyREI you can manage PV system, batteries and backup generator in a optimal and efficient way.

### 1 Centralized PV System

The most important advantage of Centralized PV System is the **innovative concept of energy distribution**: unlike other products already on the market (one PV module with one battery for each light pole), IPSL use a stand-alone PV system able to power 1 km (or more) LED lamps thanks HyREITM technology.