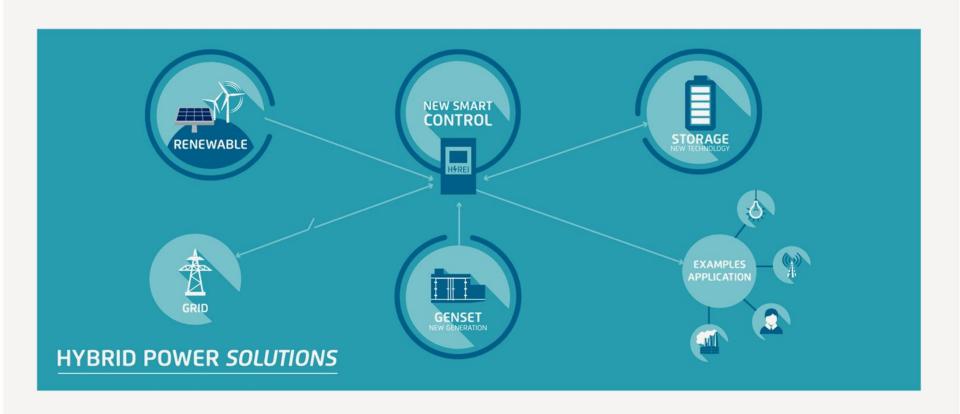

# **Efficient and Smart Converter for Off-grid and Grid-connected applications**

Up to 90% consumption saving

24h availability

optimized management

DC coupling AC coupling

voltage stabilization

modular cases

self-learning system

simultaneous use renewable energy sources

## HyREI Small\_ added value

- ➤ All in one (converter + charge regulator + control and monitoring system)
- > Modular and scalable
- > Easy generator coupling
- ➤ Adaptable to whatever you want (Smart
   Generator Mode → Hybrid Mode → Full
   Renewable Mode)

## HyREI Dynamic \_ added value

- ➤ Off-grid / Grid-connected mode
- ➤ Genset-PV without storage
- ➤ Smart converter self power control
- ➤ Suitable for all renewable power generators
- ➤ Plug & Play
- ➤ New Hybrid solutions