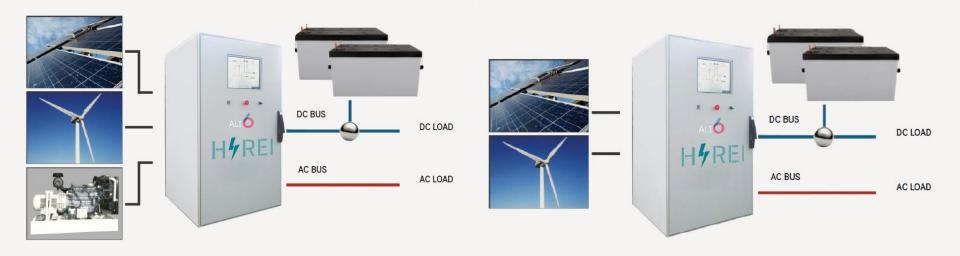

## HyREI Dynamic \_ added value

- ➤ Off-grid / Grid-connected mode
- ➤ Genset-PV without storage
- ➤ Smart converter self power control
- ➤ Suitable for all renewable power generators
- ➤ Plug & Play
- ➤ New Hybrid solutions

## **HyREI Dynamic Solutions**

## HyREI Dynamic Off-grid applications

## HyREI Dynamic \_Hybrid Diesel-Solar (without storage)

#### HyREI Dynamic \_suitable for all renewable generators