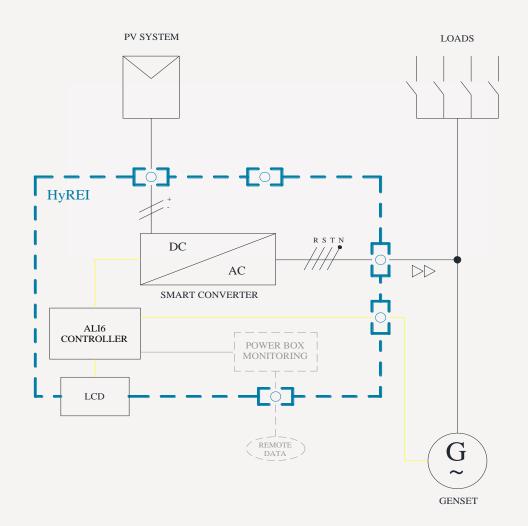

y generator coupling
- ➤ Adaptable to whatever you want (Smart
   Generator Mode → Hybrid Mode → Full
   Renewable Mode)





## **HyREI Small solutions**

#### 1. SMART GENERATOR MODE



#### 2. HYBRID GENERATOR MODE

#### 3. FULL RENEWABLE MODE







## HyREI Small \_Off-grid applications







## HyREI Small scheme









## HyREI Dynamic \_ added value



- ➤ Off-grid / Grid-connected mode
- ➤ Genset-PV without storage
- ➤ Smart converter self power control
- ➤ Suitable for all renewable power generators
- ➤ Plug & Play
- ➤ New Hybrid solutions





## **HyREI Dynamic Solutions**







## HyREI Dynamic Off-grid applications

#### Remote areas (no electrification)



Islands



#### Mines



Malls, logistics hubs,...







## HyREI Dynamic \_Hybrid Diesel-Solar (without storage)







#### HyREI Dynamic \_Full renewable stand-alone mode







#### HyREI Dynamic\_genset interactive mode (mainly genset)







#### HyREI Dynamic\_genset back-up mode (mainly renewable)







#### HyREI Dynamic \_suitable for all renewable generators







## HyREI Dynamic \_Plug & Play









Storage

Backup





#### HyREI Dynamic \_Wind-Hydro-Fuel cells plugs







## New Hybrid Hydro-VRFB Solution



## New Hybrid Hydro-VRFB Solution



#### Hydro pump storage system



Pump starting time: 8-9 min\* Turbin starting time: 5-6 min\*

Pump → turbine commutation time: 4-5 min\*
Turbine → pump commutation time: 6-7 min\*







## Hydro-VRFB storage system



HYREI







a KAD3GROUP Company

ALI6 srl

T. +39 080 225 6905

F. +39 080 225 6912

info@ali6.it

www.ali6.it

www.kad3g