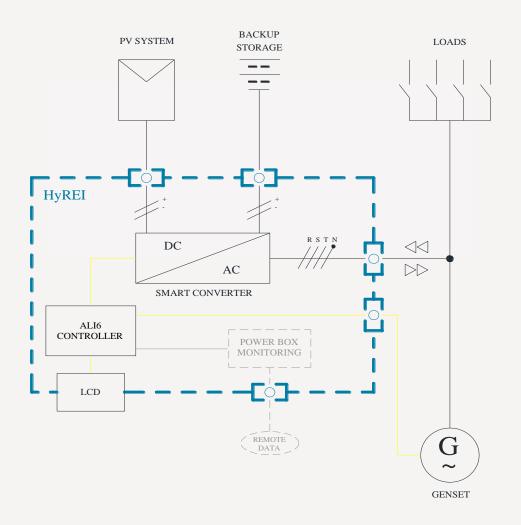

# **HyREI Small solutions**

#### 1. SMART GENERATOR MODE



#### 2. HYBRID GENERATOR MODE

#### 3. FULL RENEWABLE MODE







## HyREI Small \_Off-grid applications







## HyREI Small scheme









## HyREI Dynamic \_ added value



- ➤ Off-grid / Grid-connected mode
- ➤ Genset-PV without storage
- ➤ Smart converter self power control
- ➤ Suitable for all renewable power generators
- ➤ Plug & Play
- ➤ New Hybrid solutions





## **HyREI Dynamic Solutions**







## HyREI Dynamic Off-grid applications

#### Remote areas (no electrification)



Islands



#### Mines



Malls, logistics hubs,...







## HyREI Dynamic \_Hybrid Diesel-Solar (without storage)







#### HyREI Dynamic \_Full renewable stand-alone mode







#### HyREI Dynamic\_genset interactive mode (mainly genset)







#### HyREI Dynamic\_genset back-up mode (mainly renewable)







#### HyREI Dynamic \_suitable for all renewable generators







## HyREI Dynamic \_Plug & Play









Storage

Backup





#### HyREI Dynamic \_Wind-Hydro-Fuel cells plugs







## New Hybrid Hydro-VRFB Solution



## New Hybrid Hydro-VRFB Solution



#### Hydro pump storage system



Pump starting time: 8-9 min\* Turbin starting time: 5-6 min\*

Pump → turbine commutation time: 4-5 min\*
Turbine → pump commutation time: 6-7 min\*







## Hydro-VRFB storage system



HYREI







a KAD3GROUP Company

ALI6 srl

T. +39 080 225 6905

F. +39 080 225 6912

info@ali6.it

www.ali6.it

www.kad3group.it

Beyond innovation.