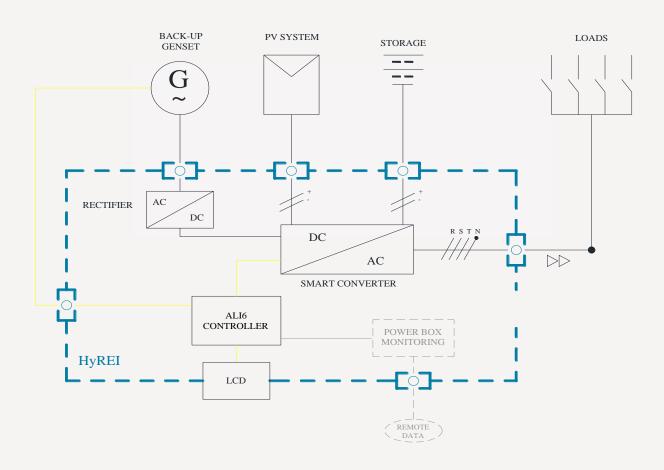

2. HYBRID GENERATOR MODE

#### 3. FULL RENEWABLE MODE







## HyREI Small \_Off-grid applications







## HyREI Small scheme









## HyREI Dynamic \_ added value



- ➤ Off-grid / Grid-connected mode
- ➤ Genset-PV without storage
- ➤ Smart converter self power control
- ➤ Suitable for all renewable power generators
- ➤ Plug & Play
- ➤ New Hybrid solutions





## **HyREI Dynamic Solutions**







## HyREI Dynamic Off-grid applications

#### Remote areas (no electrification)



Islands



#### Mines



Malls, logistics hubs,...







## HyREI Dynamic \_Hybrid Diesel-Solar (without storage)







#### HyREI Dynamic \_Full renewable stand-alone mode







#### HyREI Dynamic\_genset interactive mode (mainly genset)







#### HyREI Dynamic\_genset back-up mode (mainly renewable)







#### HyREI Dynamic \_suitable for all renewable generators







## HyREI Dynamic \_Plug & Play









Storage

Backup





#### HyREI Dynamic \_Wind-Hydro-Fuel cells plugs







## New Hybrid Hydro-VRFB Solution



## New Hybrid Hydro-VRFB Solution



#### Hydro pump storage system



Pump starting time: 8-9 min\* Turbin starting time: 5-6 min\*

Pump → turbine commutation time: 4-5 min\*
Turbine → pump commutation time: 6-7 min\*







## Hydro-VRFB storage system



HYREI







a KAD3GROUP Company

ALI6 srl

T. +39 080 225 6905

F. +39 080 225 6912

info@ali6.it

www.ali6.it

www.kad3group.it

Beyond innovation.