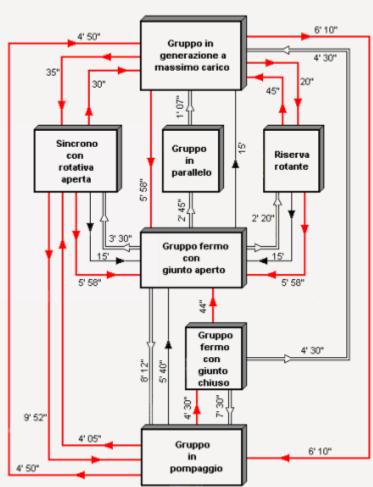

#### Hydro pump storage system

Pump starting time: 8-9 min\* Turbin starting time: 5-6 min\*

Pump → turbine commutation time: 4-5 min\*
Turbine → pump commutation time: 6-7 min\*