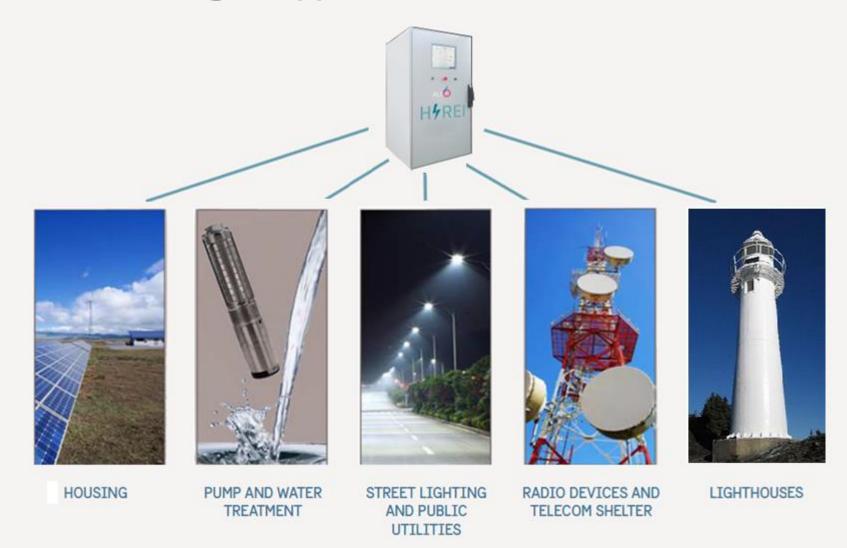

Direct line conversion (Renewable/battery mode → genset backup mode without interruption)



#### **HyREI Dynamic**

- √ 10-1000 kW (and more) off-grid and/or grid-connected solutions
- ✓ True Hybrid configuration (Genset + PV) WITHOUT battery storage
- ✓ Optional storage plug
- ✓ Renewable stand-alone (genset off/grid off) mode\*
- ✓ Bidirectional mode\*





## HyREI Small\_ added value



- ➤ All in one (converter + charge regulator + control and monitoring system)
- > Modular and scalable
- > Easy generator coupling
- ➤ Adaptable to whatever you want (Smart
   Generator Mode → Hybrid Mode → Full
   Renewable Mode)





## **HyREI Small solutions**

#### 1. SMART GENERATOR MODE



#### 2. HYBRID GENERATOR MODE

#### 3. FULL RENEWABLE MODE







## HyREI Small \_Off-grid applications







## HyREI Small scheme









## HyREI Dynamic \_ added value



- ➤ Off-grid / Grid-connected mode
- ➤ Genset-PV without storage
- ➤ Smart converter self power control
- ➤ Suitable for all renewable power generators
- ➤ Plug & Play
- ➤ New Hybrid solutions





## **HyREI Dynamic Solutions**







## HyREI Dynamic Off-grid applications

#### Remote areas (no electrification)



Islands



#### Mines



Malls, logistics hubs,...







## HyREI Dynamic \_Hybrid Diesel-Solar (without storage)







#### HyREI Dynamic \_Full renewable stand-alone mode







#### HyREI Dynamic\_genset interactive mode (mainly genset)







#### HyREI Dynamic\_genset back-up mode (mainly renewable)







#### HyREI Dynamic \_suitable for all renewable generators







## HyREI Dynamic \_Plug & Pla