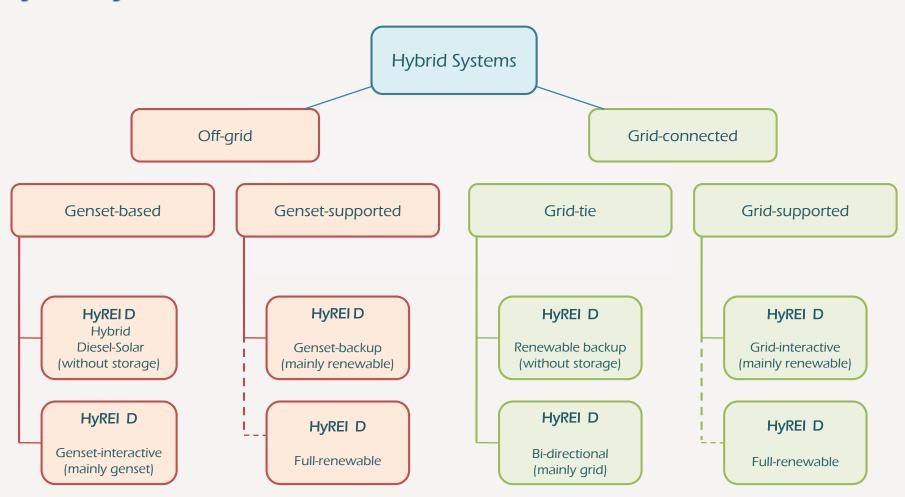

## HyREI Dynamic \_ added value

- ➤ Off-grid / Grid-connected mode
- ➤ Genset-PV without storage
- ➤ Smart converter self power control
- ➤ Suitable for all renewable power generators
- ➤ Plug & Play
- ➤ New Hybrid solutions

## **HyREI Dynamic Solutions**

## HyREI Dynamic \_Hybrid Diesel-Solar (without storage)

#### HyREI Dynamic \_Full renewable stand-alone mode

#### HyREI Dynamic\_genset interactive mode (mainly genset)

#### HyREI Dynamic\_genset back-up mode (mainly renewable)