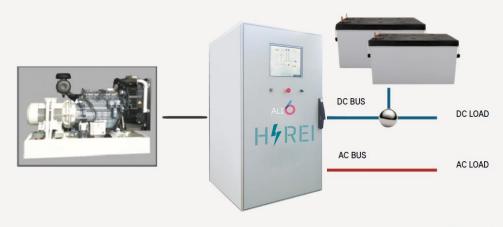

#### **HyREI small**

- √ 1-10 kW off-grid and/or grid-supported solutions
- ✓ Storage based applications
- ✓ Renewable stand-alone (genset off/grid off) mode\*
- ✓ Direct line conversion (Renewable/battery mode → genset backup mode without interruption)

## HyREI Small\_ added value

- ➤ All in one (converter + charge regulator + control and monitoring system)
- > Modular and scalable
- > Easy generator coupling
- ➤ Adaptable to whatever you want (Smart
   Generator Mode → Hybrid Mode → Full
   Renewable Mode)

## **HyREI Small solutions**

## HyREI Small \_Off-grid applications

## HyREI Small scheme