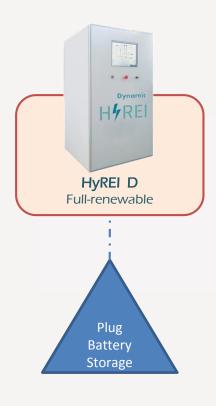

## HyREI Small scheme









## HyREI Dynamic \_ added value



- ➤ Off-grid / Grid-connected mode
- ➤ Genset-PV without storage
- ➤ Smart converter self power control
- ➤ Suitable for all renewable power generators
- ➤ Plug & Play
- ➤ New Hybrid solutions





## **HyREI Dynamic Solutions**







## HyREI Dynamic Off-grid applications

#### Remote areas (no electrification)



Islands



#### Mines



Malls, logistics hubs,...







## HyREI Dynamic \_Hybrid Diesel-Solar (without storage)







#### HyREI Dynamic \_Full renewable stand-alone mode







#### HyREI Dynamic\_genset interactive mode (mainly genset)







#### HyREI Dynamic\_genset back-up mode (mainly renewable)







#### HyREI Dynamic \_suitable for all renewable generators







## HyREI Dynamic \_Plug & Play









Storage

Backup





#### HyREI Dynamic \_Wind-Hydro-Fuel cells plugs







## New Hybrid Hydro-VRFB Solution



## New Hybrid Hydro-VRFB Solution



#### Hydro pump storage system



Pump starting time: 8-9 min\* Turbin starting time: 5-6 min\*

Pump → turbine commutation time: 4-5 min\*
Turbine → pump commutation time: 6-7 min\*







## Hydro-VRFB storage system



HYREI







a KAD3GROUP Company

ALI6 srl

T. +39 080 225 6905

F. +39 080 225 6912

info@ali6.it

www.ali6.it

www.kad3group.it

Beyond innovation.