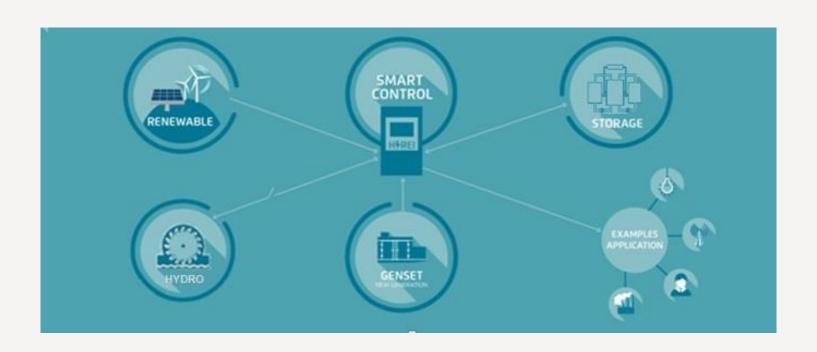

## HyREI Dynamic \_ added value

- ➤ Off-grid / Grid-connected mode
- ➤ Genset-PV without storage
- ➤ Smart converter self power control
- ➤ Suitable for all renewable power generators
- ➤ Plug & Play
- ➤ New Hybrid solutions

## **HyREI Dynamic Solutions**