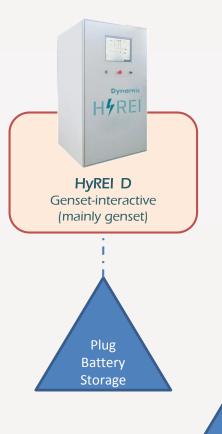

# HyREI Small scheme









## HyREI Dynamic \_ added value



- ➤ Off-grid / Grid-connected mode
- ➤ Genset-PV without storage
- ➤ Smart converter self power control
- ➤ Suitable for all renewable power generators
- ➤ Plug & Play
- ➤ New Hybrid solutions





## **HyREI Dynamic Solutions**







## HyREI Dynamic Off-grid applications

#### Remote areas (no electrification)



Islands



#### Mines



Malls, logistics hubs,...







## HyREI Dynamic \_Hybrid Diesel-Solar (without storage)







#### HyREI Dynamic \_Full renewable stand-alone mode







#### HyREI Dynamic\_genset interactive mode (mainly genset)







#### HyREI Dynamic\_genset back-up mode (mainly renewable)







#### HyREI Dynamic \_suitable for all renewable generators







## HyREI Dynamic \_Plug & Play









Storage

Backup





#### HyREI Dynamic \_Wind-Hydro-Fuel cells plugs







## New Hybrid Hydro-VRFB Solution



## New Hybrid Hydro-VRFB Solution



#### Hydro pump storage system



Pump starting time: 8-9 min\* Turbin starting time: 5-6 min\*

Pump → turbine commutation time: 4-5 min\*
Turbine → pump commutation time: 6-7 min\*







## Hydro-VRFB storage system



HYREI







a KAD3GROUP Company

ALI6 srl

T. +39 080 225 6905

F. +39 080 225 6912

info@ali6.it

www.ali6.it

www.kad3group.it

Beyond innovation.