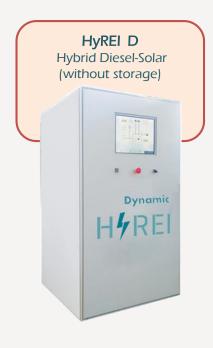

## HyREI Small scheme









## HyREI Dynamic \_ added value



- ➤ Off-grid / Grid-connected mode
- ➤ Genset-PV without storage
- ➤ Smart converter self power control
- ➤ Suitable for all renewable power generators
- ➤ Plug & Play
- ➤ New Hybrid solutions





## **HyREI Dynamic Solutions**







## HyREI Dynamic Off-grid applications

#### Remote areas (no electrification)



Islands



#### Mines



Malls, logistics hubs,...







## HyREI Dynamic \_Hybrid Diesel-Solar (without storage)







#### HyREI Dynamic \_Full renewable stand-alone mode







#### HyREI Dynamic\_genset interactive mode (mainly genset)







#### HyREI Dynamic\_genset back-up mode (mainly renewable)







#### HyREI Dynamic \_suitable for all renewable generators







## HyREI Dynamic \_Plug & Play









Storage

Backup





#### HyREI Dynamic \_Wind-Hydro-Fuel cells plugs







## New Hybrid Hydro-VRFB Solution



## New Hybrid Hydro-VRFB Solution



#### Hydro pump storage system



Pump starting time: 8-9 min\* Turbin starting time: 5-6 min\*

Pump → turbine commutation time: 4-5 min\*
Turbine → pump commutation time: 6-7 min\*







## Hydro-VRFB storage system



HYREI







a KAD3GROUP Company

ALI6 srl

T. +39 080 225 6905

F. +39 080 225 6912

info@ali6.it

www.ali6.it

www.kad3group.it

Beyond innovation.