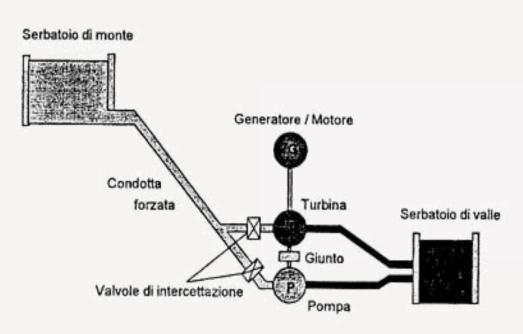

#### Hydro pump storage system

Pump starting time: 8-9 min\* Turbin starting time: 5-6 min\*

Pump → turbine commutation time: 4-5 min\*
Turbine → pump commutation time: 6-7 min\*