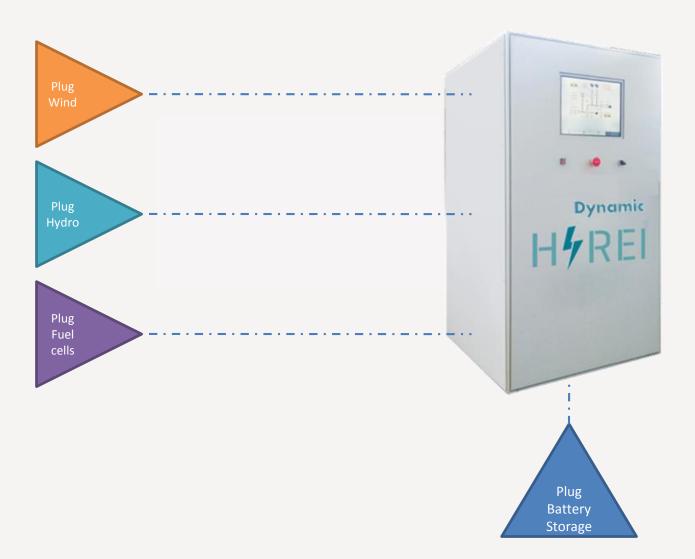

#### HyREI Dynamic \_suitable for all renewable generators

## HyREI Dynamic \_Plug & Play

Storage

Backup

#### HyREI Dynamic \_Wind-Hydro-Fuel cells plugs