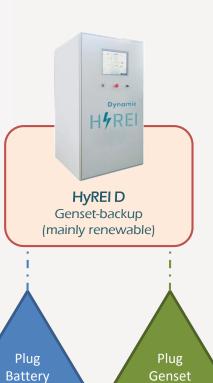

HyREI Small scheme









## HyREI Dynamic \_ added value



- ➤ Off-grid / Grid-connected mode
- ➤ Genset-PV without storage
- ➤ Smart converter self power control
- ➤ Suitable for all renewable power generators
- ➤ Plug & Play
- ➤ New Hybrid solutions





## **HyREI Dynamic Solutions**







## HyREI Dynamic Off-grid applications

#### Remote areas (no electrification)



Islands



#### Mines



Malls, logistics hubs,...







## HyREI Dynamic \_Hybrid Diesel-Solar (without storage)







#### HyREI Dynamic \_Full renewable stand-alone mode







#### HyREI Dynamic\_genset interactive mode (mainly genset)







#### HyREI Dynamic\_genset back-up mode (mainly renewable)







#### HyREI Dynamic \_suitable for all renewable generators







## HyREI Dynamic \_Plug & Play









Storage

Backup





#### HyREI Dynamic \_Wind-Hydro-Fuel cells plugs







## New Hybrid Hydro-VRFB Solution



## New Hybrid Hydro-VRFB Solution



#### Hydro pump storage system



Pump starting time: 8-9 min\* Turbin starting time: 5-6 min\*

Pump → turbine commutation time: 4-5 min\*
Turbine → pump commutation time: 6-7 min\*







## Hydro-VRFB storage system



HYREI







a KAD3GROUP Company

ALI6 srl

T. +39 080 225 6905

F. +39 080 225 6912

info@ali6.it

www.ali6.it

www.kad3group.it

Beyond innovation.