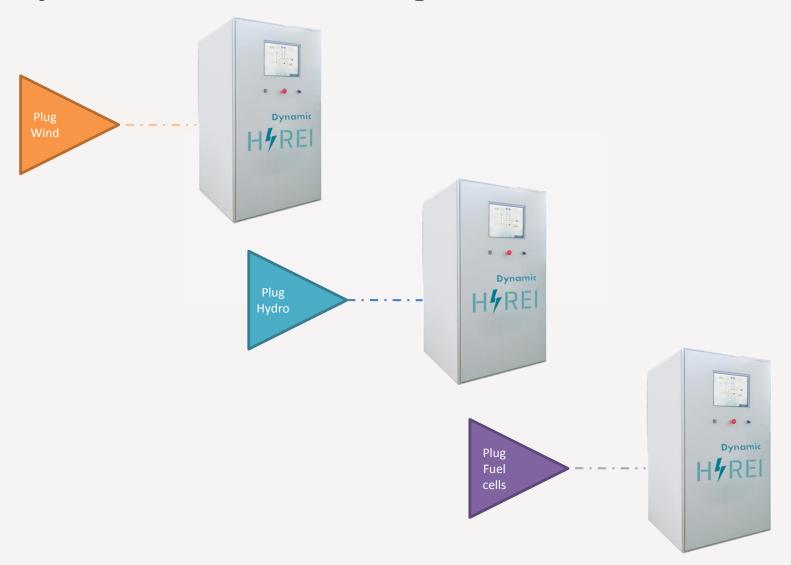

REI Small \_Off-grid applications







## HyREI Small scheme









## HyREI Dynamic \_ added value



- ➤ Off-grid / Grid-connected mode
- ➤ Genset-PV without storage
- ➤ Smart converter self power control
- ➤ Suitable for all renewable power generators
- ➤ Plug & Play
- ➤ New Hybrid solutions





## **HyREI Dynamic Solutions**







## HyREI Dynamic Off-grid applications

#### Remote areas (no electrification)



Islands



#### Mines



Malls, logistics hubs,...







## HyREI Dynamic \_Hybrid Diesel-Solar (without storage)







#### HyREI Dynamic \_Full renewable stand-alone mode







#### HyREI Dynamic\_genset interactive mode (mainly genset)







#### HyREI Dynamic\_genset back-up mode (mainly renewable)







#### HyREI Dynamic \_suitable for all renewable generators







## HyREI Dynamic \_Plug & Play









Storage

Backup





#### HyREI Dynamic \_Wind-Hydro-Fuel cells plugs







## New Hybrid Hydro-VRFB Solution



## New Hybrid Hydro-VRFB Solution



#### Hydro pump storage system



Pump starting time: 8-9 min\* Turbin starting time: 5-6 min\*

Pump → turbine commutation time: 4-5 min\*
Turbine → pump commutation time: 6-7 min\*







## Hydro-VRFB storage system



HYREI







a KAD3GROUP Company

ALI6 srl

T. +39 080 225 6905

F. +39 080 225 6912

info@ali6.it

www.ali6.it

www.kad3group.it

Beyond innovation.