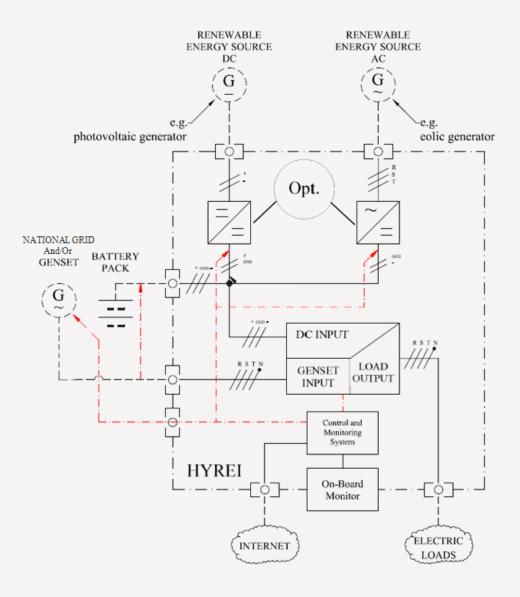

ble/battery mode → genset backup mode without interruption)



#### **HyREI Dynamic**

- √ 10-1000 kW (and more) off-grid and/or grid-connected solutions
- ✓ True Hybrid configuration (Genset + PV) WITHOUT battery storage
- ✓ Optional storage plug
- ✓ Renewable stand-alone (genset off/grid off) mode\*
- ✓ Bidirectional mode\*





## HyREI Small\_ added value



- ➤ All in one (converter + charge regulator + control and monitoring system)
- > Modular and scalable
- > Easy generator coupling
- ➤ Adaptable to whatever you want (Smart
   Generator Mode → Hybrid Mode → Full
   Renewable Mode)





## **HyREI Small solutions**

#### 1. SMART GENERATOR MODE



#### 2. HYBRID GENERATOR MODE

#### 3. FULL RENEWABLE MODE







## HyREI Small \_Off-grid applications







## HyREI Small scheme









## HyREI Dynamic \_ added value



- ➤ Off-grid / Grid-connected mode
- ➤ Genset-PV without storage
- ➤ Smart converter self power control
- ➤ Suitable for all renewable power generators
- ➤ Plug & Play
- ➤ New Hybrid solutions





## **HyREI Dynamic Solutions**







## HyREI Dynamic Off-grid applications

#### Remote areas (no electrification)



Islands



#### Mines



Malls, logistics hubs,...







## HyREI Dynamic \_Hybrid Diesel-Solar (without storage)







#### HyREI Dynamic \_Full renewable stand-alone mode







#### HyREI Dynamic\_genset interactive mode (mainly genset)







#### HyREI Dynamic\_genset back-up mode (mainly renewable)







#### HyREI Dynamic \_suitable for all renewable generators







## HyREI Dynamic \_Plug & Play









Storage

Backup