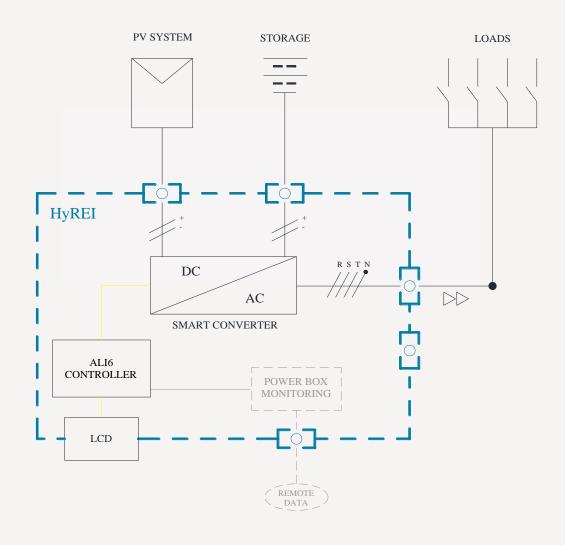

rt
   Generator Mode → Hybrid Mode → Full
   Renewable Mode)





## **HyREI Small solutions**

#### 1. SMART GENERATOR MODE



#### 2. HYBRID GENERATOR MODE

#### 3. FULL RENEWABLE MODE







## HyREI Small \_Off-grid applications







## HyREI Small scheme









## HyREI Dynamic \_ added value



- ➤ Off-grid / Grid-connected mode
- ➤ Genset-PV without storage
- ➤ Smart converter self power control
- ➤ Suitable for all renewable power generators
- ➤ Plug & Play
- ➤ New Hybrid solutions





## **HyREI Dynamic Solutions**







## HyREI Dynamic Off-grid applications

#### Remote areas (no electrification)



Islands



#### Mines



Malls, logistics hubs,...







## HyREI Dynamic \_Hybrid Diesel-Solar (without storage)







#### HyREI Dynamic \_Full renewable stand-alone mode







#### HyREI Dynamic\_genset interactive mode (mainly genset)







#### HyREI Dynamic\_genset back-up mode (mainly renewable)







#### HyREI Dynamic \_suitable for all renewable generators







## HyREI Dynamic \_Plug & Play









Storage

Backup





#### HyREI Dynamic \_Wind-Hydro-Fuel cells plugs







## New Hybrid Hydro-VRFB Solution



## New Hybrid Hydro-VRFB Solution



#### Hydro pump storage system



Pump starting time: 8-9 min\* Turbin starting time: 5-6 min\*

Pump → turbine commutation time: 4-5 min\*
Turbine → pump commutation time: 6-7 min\*







## Hydro-VRFB storage system



HYREI







a KAD3GROUP Company

ALI6 srl

T. +39 080 225 6905

F. +39 080 225 6912

info@ali6.it

www.ali6.it

www.kad3group.it

Beyond innovation.